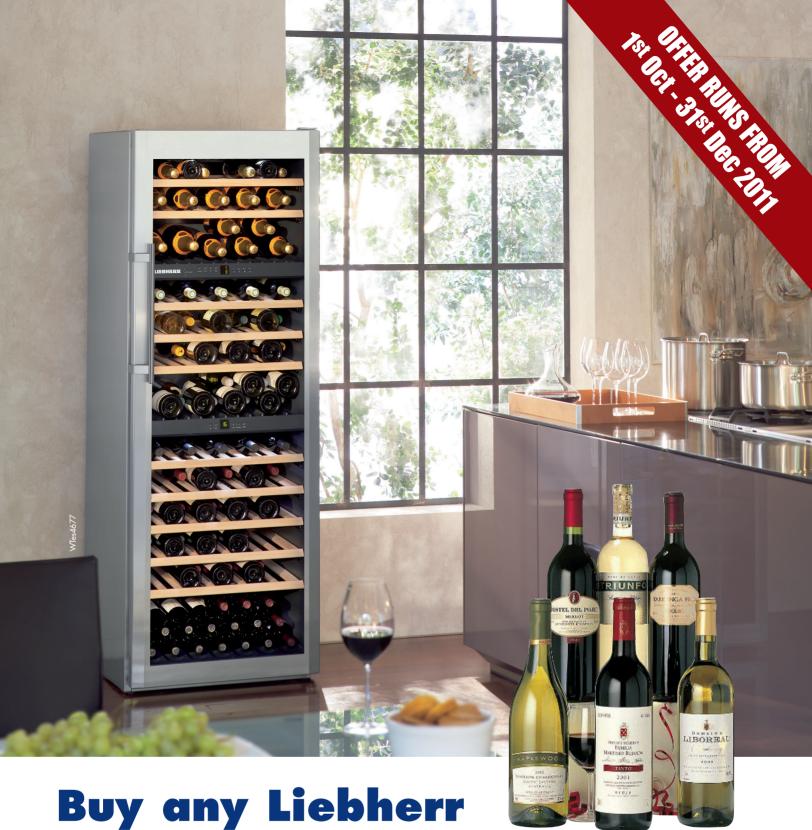

Buy any Liebherr wine appliance and claim your FREE case of wine\*

Liebherr Multi-temperature wine cabinets allow you to serve sparkling, white and red wine to the table at the perfect temperature; while the long term storage cabinets allow you to store wine undisturbed at a consistent temperature and humidity.