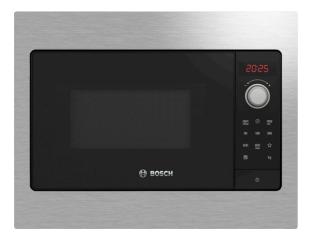

# Serie | 2, Built-in microwave oven, 50 x 38 cm, Stainless steel BFL523MS3B

## A great partner for the kitchen, the builtin compact microwave defrosts, heats and cooks helping you prepare food in the kitchen.

- Microwave function: time saving preparation, defrosting and re-heating of dishes.
- AutoPilot 7: every dish is a perfect success thanks to 7 pre-set automatic programmes.
- Red LED display control: easy-to-use thanks to the time functions.
- **LED lighting:** perfect illumination of foods with minimum energy consumption.

#### Design

- LED Display, red display
- Electronic clock timer
- Rotary dial, Membrane keys, Start button
- User-friendly electronics: extremely easy and comfortable operation
- Cavity inner surface: lacquered grey
- Cavity volume: 20 l
- LED light
- Side opening door, left hinged

#### **Features**

- 27 cm Glass turntable
- AutoPilot, 7
- Open door button
- Favourite button for individual settings (1 setting)
- Control panel lock Automatic safety switch off Door contact switch
- Integral cooling fan