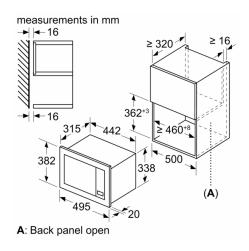

### Performance/technical information

- Total connected load electric: 1.27 KW
- Nominal voltage: 230 240 V
- 130 cm Cable length
- For installation into a 50 cm wide wall unit (min. 30 cm deep)
- Appliance dimension (hxwxd): 382 mm x 495 mm x 335 mm
- Niche dimension (hxwxd): 362 mm 365 mm x 460 mm 468 mm x 320 mm
- Please refer to the dimensions provided in the installation manual

# Serie | 2, Built-in microwave oven, 50 x 38 cm, Stainless steel BFL523MS3B

- A: Overhang at top: Recess 362: 6 mm Recess 365: 3 mm B: Overhang at bottom: 14 mm