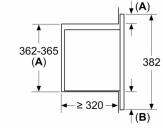

### Performance/technical information

- Total connected load electric: 1.27 KW
- Nominal voltage: 230 240 V
- 130 cm Cable length
- For installation into a 50 cm wide wall unit (min. 30 cm deep)
- Appliance dimension (hxwxd): 382 mm x 495 mm x 335 mm
- Niche dimension (hxwxd): 362 mm 365 mm x 460 mm 468 mm x 320 mm
- Please refer to the dimensions provided in the installation manual

# Serie | 2, Built-in microwave oven, 50 x 38 cm, Stainless steel BFL523MS3B

- A: Overhang at top: Recess 362: 6 mm Recess 365: 3 mm B: Overhang at bottom: 14 mm