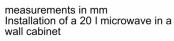

#### Design

- LED Display, red display
- Electronic clock timer
- Rotary dial, Membrane keys, Start button
- User-friendly electronics: extremely easy and comfortable operation
- Cavity inner surface: lacquered grey
- Cavity volume: 20 l
- LED light
- Side opening door, left hinged

### Performance/technical information

- Total connected load electric: 1.27 KW
- Nominal voltage: 230 240 V
- 130 cm Cable length
- For installation into a 50 cm wide wall unit (min. 30 cm deep)
- Appliance dimension (hxwxd): 382 mm x 495 mm x 335 mm
- Niche dimension (hxwxd): 362 mm 365 mm x 460 mm 468 mm x 320 mm
- Please refer to the dimensions provided in the installation manual