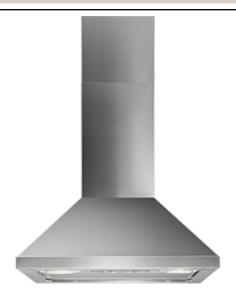

## **EFC62380OX Cooker Hood**

#### Timeless kitchen style

The effortless and clean design of this traditional cooker hood will make for a nice match with your other kitchen appliances.

## **Product Description:**

The effortless and clean design of this traditional cooker hood will make for a nice match with your other kitchen appliances. 60cm stainless steel traditional chimney hood, with washable aluminium grease filter.