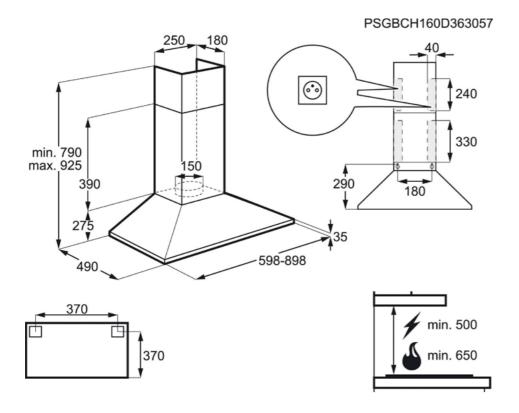

## Technical Specs :

· Installation : Chimney

•Size: 60

•Dimensions, HxWxD: 670-815x598x490 •Minimum distance from cooking top: 50 •Minimum distance from cooking top: 65

•Cord Length: 1.5 •Voltage: 220-240 •Required Fuse: 10 •Frequency: 50 •Colour : Stainless Steel Charcoal filter type: EFF62

•Other comments technical specifications : OUT OF SCOPE for stand by power and off mode power Height values in filtering mode are: min 780mm; max 930 mm, with body height included

·Superperforming charcoal filter compatible: NO, NO